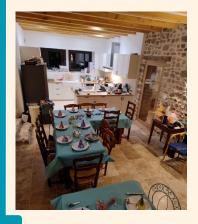

Kitchen equipped with professional appliances (possibility to hire a cook). Meals can be served in the dining room &/or on the terrace outside.