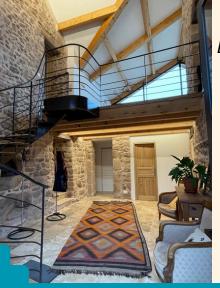

### Accommodation

#### 7 bedrooms are available:

- Large guesthouse: 4 (2x2 pers, 2x3 pers; all on-suite bathrooms);
- Little guesthouse: 2 (2 & 3 pers; 1 bathroom)
- 1 bedroom (2 pers) in our home, with independent access and private bathroom.