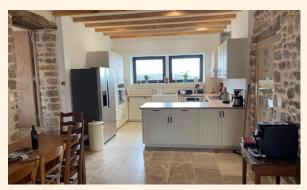

Kitchen equipped with professional appliances (possibility to hire a cook). Meals can be served in the dining room &/or on the terrace outside.