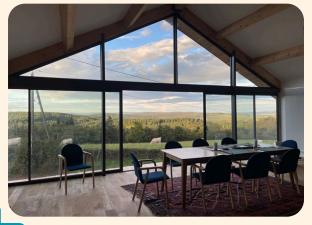

# Meeting spaces

Two spacious and light-filled rooms are available for meetings, yoga, dancing, music... They can be set-up to meet your needs. During warm months, you can also use the Nature theater (see next pages).