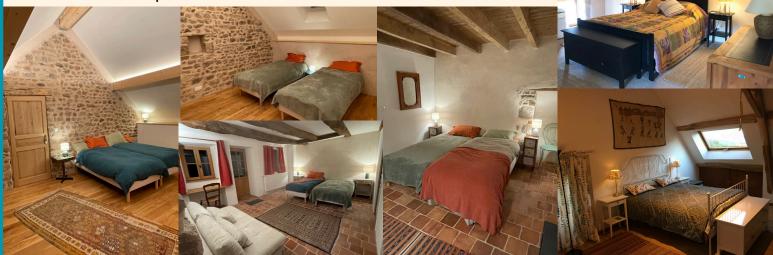

### Accommodation

#### 7 bedrooms are available:

- Large guesthouse: 4 (2x2 pers, 2x3 pers; all on-suite bathrooms);
- Little guesthouse: 2 (2 & 3 pers; 1 bathroom)
- 1 bedroom (2 pers) in our home, with independent access and private bathroom.