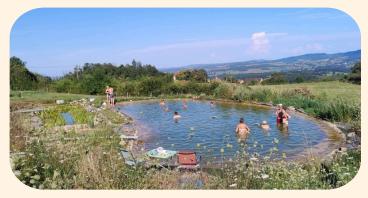

## Nature

Walk in our forest garden and the surrounding hills, dive in the nature pool, enjoy horseback-riding tours (stables nearby)... you can enjoy Nature in many ways.

The Nature theater can welcome concerts, shows, yoga or other physical activities, Nature discovery sessions...