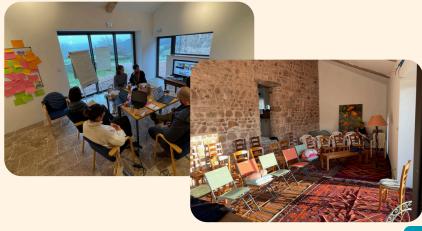

# Meeting spaces

Two spacious and light-filled rooms are available for meetings, yoga, dancing, music... They can be set-up to meet your needs. During warm months, you can also use the Nature theater (see next pages).